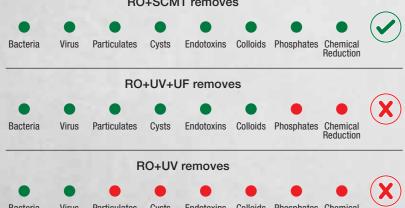

### **✓** 100% RO+SCMT

No Compromise, 100% purified water all the time with Double Protection of 100% RO+SCMT. SCMT (Silver Charged Membrane Technology) removes chemical reductions, phosphates, endotoxins, particulates etc, to give you healthy and pure drinking water.

#### **RO+SCMT** removes

Get Baby Safe water-The ultra-comprehensive 8 stage purification process of the P8 amplifies water purity to its highest efficiency, always dispensing only safe and healthy drinking water, ensuring that the water you get is Baby Safe.