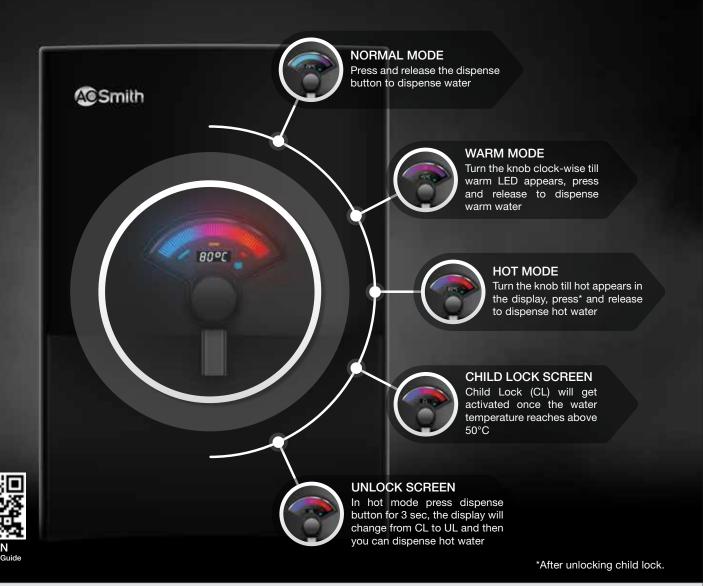

# proplanet P8 | Water Purifier

HOT IS THE NEW LALTHY.

Baby-safe water with 8 stage purification

Instant purified hot water

Double protection with 100% RO+SCMT

Silver Nano Anti Bacterial Tank