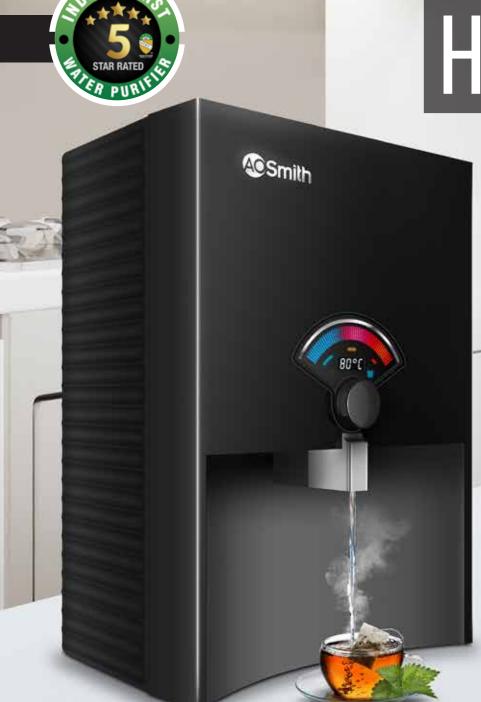

# proplanet P8 | Water Purifier

HOT IS THE NEW LALTHY.

Baby-safe water with 8 stage purification

Instant purified hot water

Double protection with 100% RO+SCMT

Silver Nano Anti Bacterial Tank

### **✓** 100% RO+SCMT

No Compromise, 100% purified water all the time with Double Protection of 100% RO+SCMT. SCMT (Silver Charged Membrane Technology) removes chemical reductions, phosphates, endotoxins, particulates etc, to give you healthy and pure drinking water.