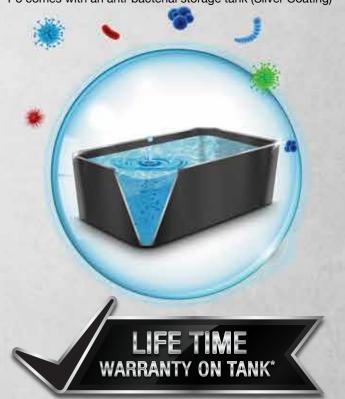

# **✓** Silver Nano **Anti Bacterial Tank**

Bacterial Resistant -99% reduction in bacterial growth resulting in purified and safe water

Patented Silver **Technology** - Reduces Microbial Growth

All Time Fresh - Inhibits Bacteria, keeping the purified water fresh 24x7