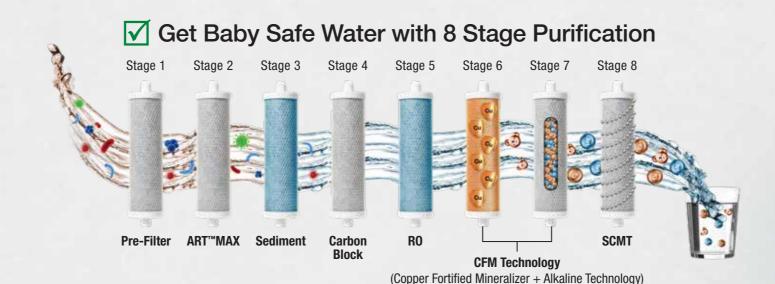

#### **RO+SCMT** removes

Get Baby Safe water-The ultra-comprehensive 8 stage purification process of the P8 amplifies water purity to its highest efficiency, always dispensing only safe and healthy drinking water, ensuring that the water you get is Baby Safe.